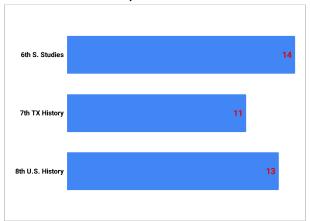

--------|-------|-------|-------|---------|
| 2020-2021          | 97.3% | 96.5% | 96.0% | 96.6%   |
| 2019-2020          | 97.0% | 95.9% | 95.9% | 96.3%   |
| 2018-2019          | 96.9% | 96.9% | 96.5% | 96.8%   |
| 2017-2018          | 94.8% | 94.4% | 94.5% | 94.6%   |
| 2016-2017          | 95.8% | 95.0% | 95.2% | 95.3%   |
| 2015-2016          | 97.5% | 96.9% | 96.7% | 97.0%   |
| 2014-2015          | 96.5% | 96.9% | 96.4% | 96.6%   |
| 2013-2014          | 96.9% | 96.4% | 96.4% | 96.6%   |
| 2012-2013          | 96.2% | 95.7% | 95.9% | 95.9%   |
| 2011-2012          | 96.4% | 95.1% | 95.8% | 95.8%   |

### Failures by Subject

English/Reading Failures by Grade Level



#### Math Failures by Grade Level



Science Failures by Grade Level



#### Social Studies Failures by Grade Level



### **Elective Failures by Grade Level**