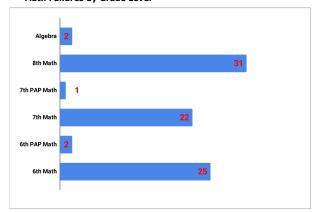

|

| Percentage Present | 6th   | 7th   | 8th   | Average |
|--------------------|-------|-------|-------|---------|
| 2020-2021          | 97.3% | 96.5% | 96.0% | 96.6%   |
| 2019-2020          | 97.0% | 95.9% | 95.9% | 96.3%   |
| 2018-2019          | 96.9% | 96.9% | 96.5% | 96.8%   |
| 2017-2018          | 94.8% | 94.4% | 94.5% | 94.6%   |
| 2016-2017          | 95.8% | 95.0% | 95.2% | 95.3%   |
| 2015-2016          | 97.5% | 96.9% | 96.7% | 97.0%   |
| 2014-2015          | 96.5% | 96.9% | 96.4% | 96.6%   |
| 2013-2014          | 96.9% | 96.4% | 96.4% | 96.6%   |
| 2012-2013          | 96.2% | 95.7% | 95.9% | 95.9%   |
| 2011-2012          | 96.4% | 95.1% | 95.8% | 95.8%   |

### Failures by Subject

English/Reading Failures by Grade Level



#### Math Failures by Grade Level



Science Failures by Grade Level



#### Social Studies Failures by Grade Level



### **Elective Failures by Grade Level**