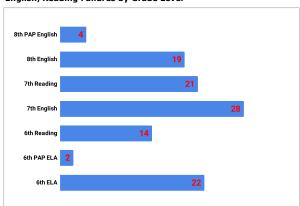

| 2           | 1<br>1<br>3            |

| Percentage Present | 6th   | 7th   | 8th   | Average |
|--------------------|-------|-------|-------|---------|
| 2020-2021          | 97.3% | 96.5% | 96.0% | 96.6%   |
| 2019-2020          | 97.0% | 95.9% | 95.9% | 96.3%   |
| 2018-2019          | 96.9% | 96.9% | 96.5% | 96.8%   |
| 2017-2018          | 94.8% | 94.4% | 94.5% | 94.6%   |
| 2016-2017          | 95.8% | 95.0% | 95.2% | 95.3%   |
| 2015-2016          | 97.5% | 96.9% | 96.7% | 97.0%   |
| 2014-2015          | 96.5% | 96.9% | 96.4% | 96.6%   |
| 2013-2014          | 96.9% | 96.4% | 96.4% | 96.6%   |
| 2012-2013          | 96.2% | 95.7% | 95.9% | 95.9%   |
| 2011-2012          | 96.4% | 95.1% | 95.8% | 95.8%   |

### Failures by Subject

English/Reading Failures by Grade Level



#### Math Failures by Grade Level



Science Failures by Grade Level



#### Social Studies Failures by Grade Level



### **Elective Failures by Grade Level**