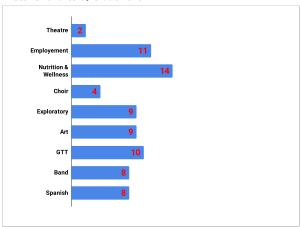

| 2020-2021          | 97.3% | 96.5% | 96.0% | 96.6%   |
| 2019-2020          | 97.0% | 95.9% | 95.9% | 96.3%   |
| 2018-2019          | 96.9% | 96.9% | 96.5% | 96.8%   |
| 2017-2018          | 94.8% | 94.4% | 94.5% | 94.6%   |
| 2016-2017          | 95.8% | 95.0% | 95.2% | 95.3%   |
| 2015-2016          | 97.5% | 96.9% | 96.7% | 97.0%   |
| 2014-2015          | 96.5% | 96.9% | 96.4% | 96.6%   |
| 2013-2014          | 96.9% | 96.4% | 96.4% | 96.6%   |
| 2012-2013          | 96.2% | 95.7% | 95.9% | 95.9%   |
| 2011-2012          | 96.4% | 95.1% | 95.8% | 95.8%   |

### Failures by Subject

English/Reading Failures by Grade Level



#### Math Failures by Grade Level



Science Failures by Grade Level



#### Social Studies Failures by Grade Level



### **Elective Failures by Grade Level**