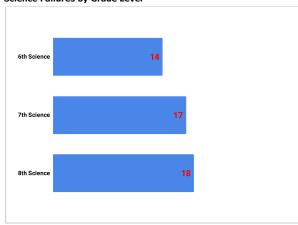

6th   | 7th   | 8th   | Average |
|--------------------|-------|-------|-------|---------|
| 2020-2021          | 97.3% | 96.5% | 96.0% | 96.6%   |
| 2019-2020          | 97.0% | 95.9% | 95.9% | 96.3%   |
| 2018-2019          | 96.9% | 96.9% | 96.5% | 96.8%   |
| 2017-2018          | 94.8% | 94.4% | 94.5% | 94.6%   |
| 2016-2017          | 95.8% | 95.0% | 95.2% | 95.3%   |
| 2015-2016          | 97.5% | 96.9% | 96.7% | 97.0%   |
| 2014-2015          | 96.5% | 96.9% | 96.4% | 96.6%   |
| 2013-2014          | 96.9% | 96.4% | 96.4% | 96.6%   |
| 2012-2013          | 96.2% | 95.7% | 95.9% | 95.9%   |
| 2011-2012          | 96.4% | 95.1% | 95.8% | 95.8%   |

### Failures by Subject

English/Reading Failures by Grade Level



#### Math Failures by Grade Level



Science Failures by Grade Level



#### Social Studies Failures by Grade Level



### **Elective Failures by Grade Level**